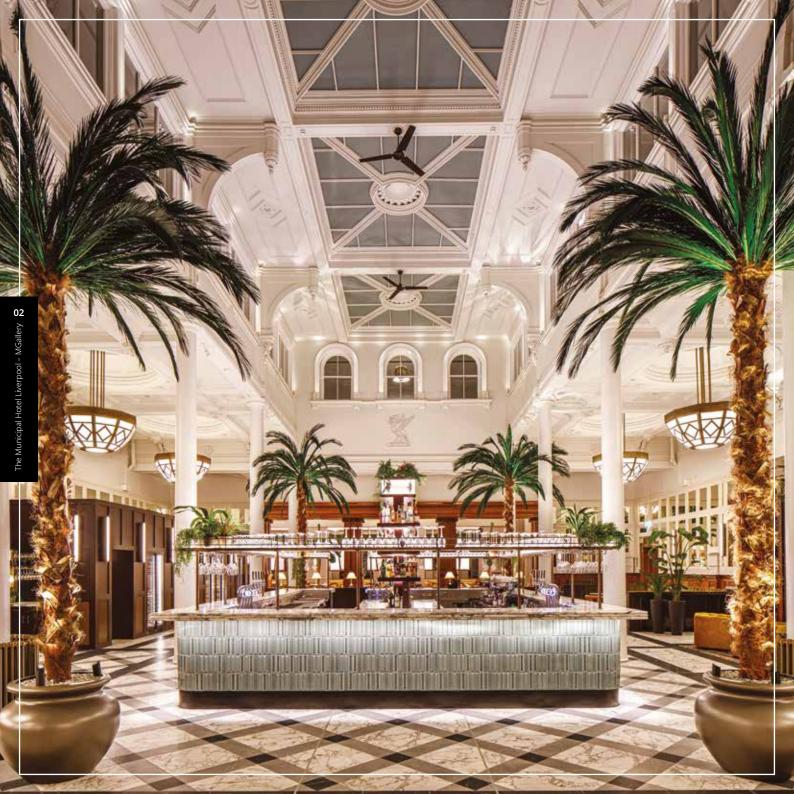

### Christmas at The Municipal Hotel Liverpool - MCallery

Celebrate the most wonderful time of the year in the opulent surroundings of The Municipal Hotel

The iconic Municipal building has been transformed into a luxury hotel with three beautiful food & beverage offerings to choose from.

Join us in Seaforth restaurant where you can enjoy a traditional Christmas meal with your colleagues & family or book our festive afternoon tea in the beautiful botanic tearoom. Alternatively, for something less formal, why not reserve one of our palm court booths or a section of palm court library along with one of our specially designed drinks packages