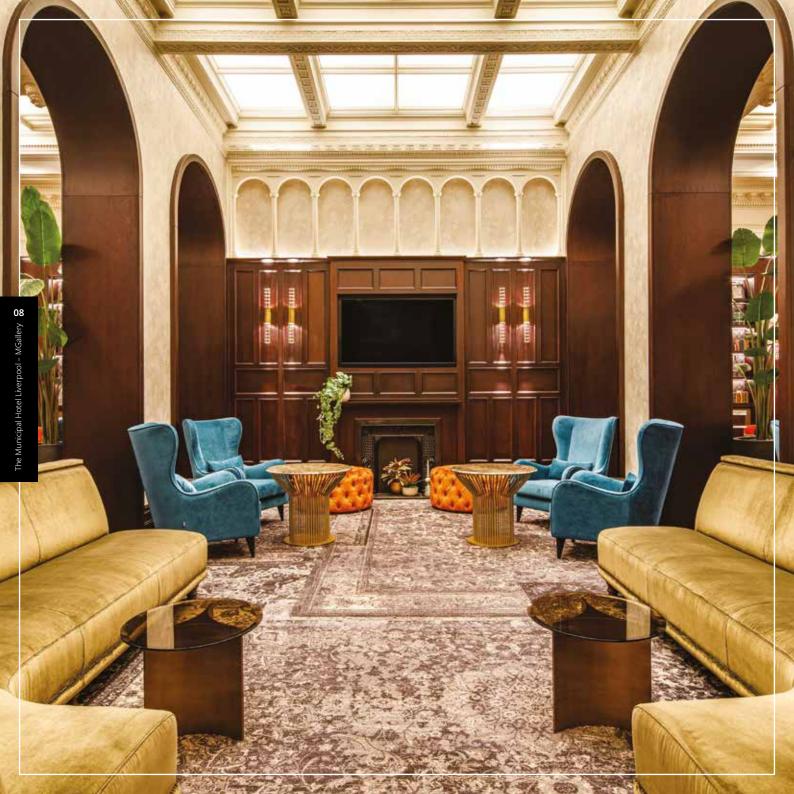

### Christmas at The Municipal Hotel Liverpool - MCallery

Celebrate the most wonderful time of the year in the opulent surroundings of The Municipal Hotel

The iconic Municipal building has been transformed into a luxury hotel with three beautiful food & beverage offerings to choose from.

Join us in Seaforth restaurant where you can enjoy a traditional Christmas meal with your colleagues & family or book our festive afternoon tea in the beautiful botanic tearoom. Alternatively, for something less formal, why not reserve one of our palm court booths or a section of palm court library along with one of our specially designed drinks packages